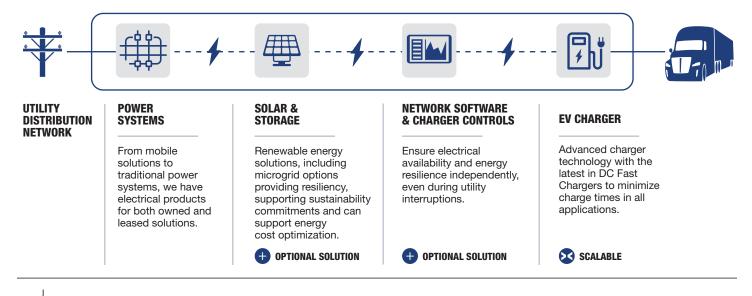

## **Understanding EV Infrastructure**

### Getting EV Ready is a Step-By-Step Process

There's more to EV infrastructure than just installing a charging station. Following a proven process allows for identification of the most economical and scalable deployment strategy for your business.