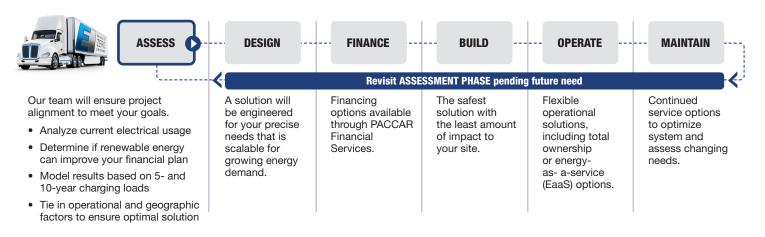

## **2** Getting EV Ready is a Step-By-Step Process

There's more to EV infrastructure than just installing a charging station. Following a proven process allows for identification of the most economical and scalable deployment strategy for your business.