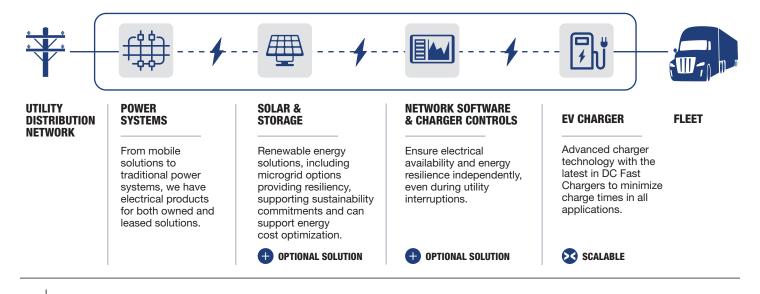

### **Understanding EV Infrastructure**

#### Getting EV Ready is a Step-By-Step Process

There's more to EV infrastructure than just installing a charging station. Following a proven process allows for identification of the most economical and scalable deployment strategy for your business.