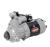

#### STARTER 39MT, 11 TEETH

The 39MT is a gear reduction starter ideal for heavy duty truck and off highway applications. The drive has an electrical soft start that rotates the pinking general segment before cranking, minimizing tooth abutment related damage 8200308

\$626.66