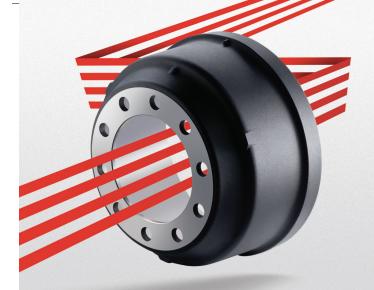

## INVEST **IN YOUR JOURNEY**

**EXCLUSIVE SAVINGS FOR JANUARY 2025** 

#### **KENWORTH GENUINE BUMPERS**

WITH KENWORTH SELECT™
MEMBERSHIP (\$2,135.38 WITHOUT)
BUMPER-END RH
PART #N71-6120-2220R





FAT•N

CLUT EP 15.5. 2050 TORO, VCT DAMPR.

EATON SOLO CLUTCHES

CLUT EP 15.5. 1860 TORO, VCT DAMPR.







### AUTOMANN AIRPOWER 3IN1 LINE, 179.3012.15 \$168.95













sealed components Low power consumption LW4262-C



\$35.99







#### AUTOMANN TRUCKER SPILL KIT 580.45300AM



#### LED SEALED BEAM HEADLIGHTS



64J61-5 \$220.17



#### STARTER 39MT, 11 TEETH



The 39MT is a gear reduction starter ideal for heavy duty truck and off highway applications. The drive has an electrical soft start that rotates the pinking general segment before cranking, minimizing tooth abutment rel